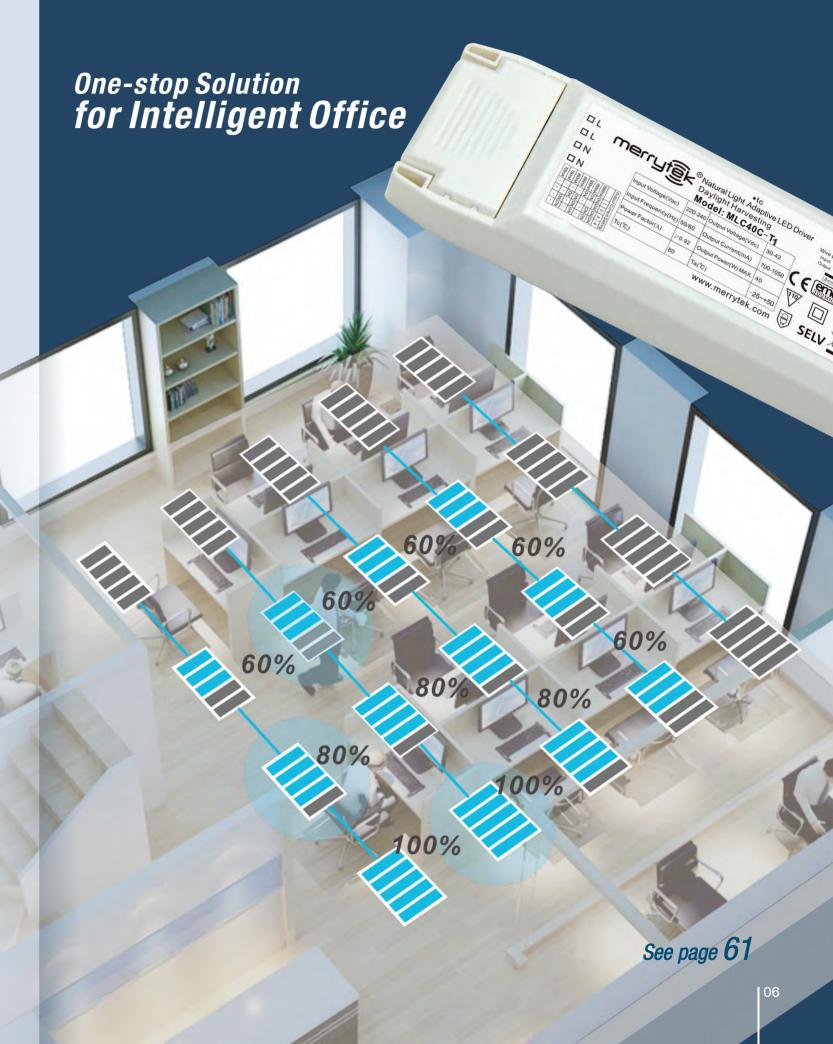

# MLC40C-T1

Sensor / Remote Control for LED Panels
One-stop Solution for Intelligent Offices

Combined with microwave occupancy sensor, daylight harvesting sensor and flicker-free dimmable LED driver, provided one-stop solution for intelligent LED panel light producer.

Patented technology of indentifying natural light and LED light, allow the luminaire to induce natural light and offer comfortable brightness to human

Minor motion detecting

Patented microwave motion detection technology, minor motions such as typing can be detected easily. Never worry about the lights turning off unexpectely.