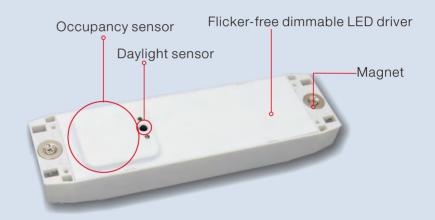

# MLC40C-T1

Sensor / Remote Control for LED Panels
One-stop Solution for Intelligent Offices

Combined with microwave occupancy sensor, daylight harvesting sensor and flicker-free dimmable LED driver, provided one-stop solution for intelligent LED panel light producer.

# Sensor / Remote Control for LED Panels One-stop Solution for Intelligent Offices

Combined with microwave occupancy sensor, daylight sensor and flicker-free dimmable LED driver, this provides a 3-in-one solution for intelligent LED lighting panels.