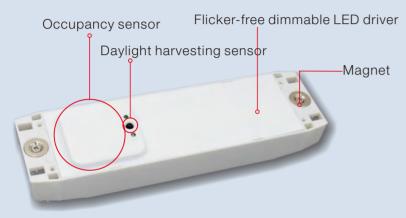

# MLC40C-T1

Sensor / Remote Control for LED Panels
One-stop Solution for Intelligent Offices

Combined with microwave occupancy sensor, daylight harvesting sensor and flicker-free dimmable LED driver, provided one-stop solution for intelligent LED panel light producer.

Patented technology of indentifying natural light and LED light, allow the luminaire to induce natural light and offer comfortable brightness to human

Minor motion detecting

Patented microwave motion detection technology, minor motions such as typing can be detected easily. Never worry about the lights turning off unexpectely.